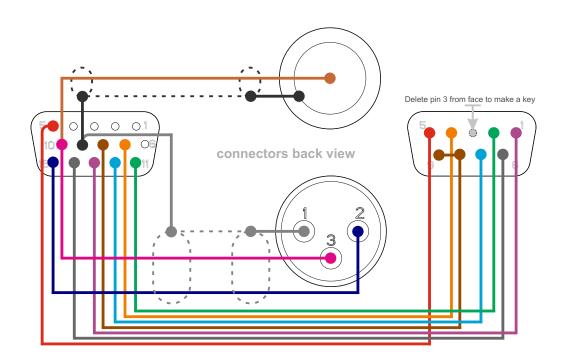

## LTC+GPIO cable for Simple R

use multicore flexible shielded cable, 75 Ohm flexible coax shielded cable for BNC, and balanced microphone cable for XLR length 1 m

to Simple R LTC+GPIO output HDR-15M

to GPIO DB-9M

Stickers: side **A - GPIO** side **B - slomo.tv** 

to LTC source

BNC (M)

XLR (F)

Stickers: side A - LTC+GPIO side B - 900.021.100.01

| DHR-15M | Signal     | DB-9M | XLR       | BNC    |
|---------|------------|-------|-----------|--------|
| 5       | GPI Play   | 5     |           |        |
| 7       | GPI Stop   | 4     |           |        |
| 8       | GPI Gnd    | 8, 9  |           |        |
| 9       | LTC Gnd    |       | 1, screen | screen |
| 10      | LTC        |       | 3         | center |
| 11      | GPO Play A | 2     |           |        |
| 12      | GPO Play B | 7     |           |        |
| 13      | GPO Stop A | 1     |           |        |
| 14      | GPO Stop B | 6     |           |        |
| 15      | LTC        |       | 2         |        |
|         | key        | 3     |           |        |