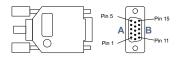

## LTC+GPIO cable for Simple R

use multicore flexible shielded cable, 75 Ohm flexible coax shielded cable for BNC, and balanced microphone cable for XLR length 1 m

to Simple R LTC+GPIO output HDR-15M

to GPIO DB-9M

Stickers: side **A - GPIO** side **B - slomo.tv** 

to LTC source

BNC (M)

XLR (F)

Stickers: side A - LTC+GPIO side B - 900.021.100.01

| DHR-15M | Signal     | DB-9M | XLR       | BNC    |
|---------|------------|-------|-----------|--------|
| 5       | GPI Play   | 5     |           |        |
| 7       | GPI Stop   | 4     |           |        |
| 8       | GPI Gnd    | 8, 9  |           |        |
| 9       | LTC Gnd    |       | 1, screen | screen |
| 10      | LTC        |       | 3         | center |
| 11      | GPO Play A | 2     |           |        |
| 12      | GPO Play B | 7     |           |        |
| 13      | GPO Stop A | 1     |           |        |
| 14      | GPO Stop B | 6     |           |        |
| 15      | LTC        |       | 2         |        |
|         | key        | 3     |           |        |