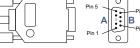

Stickers: side **A - GPIO** side **B - slomo.tv** 

to LTC source

BNC (M)

XLR (F)

Stickers: side A - LTC+GPIO side B - 900.021.100.01

| DHR-15M | Signal     | DB-9M | XLR       | BNC    |
|---------|------------|-------|-----------|--------|
| 5       | GPI Play   | 5     |           |        |
| 7       | GPI Stop   | 4     |           |        |
| 8       | GPI Gnd    | 8, 9  |           |        |
| 9       | LTC Gnd    |       | 1, screen | screen |
| 10      | LTC        |       | 3         | center |
| 11      | GPO Play A | 2     |           |        |
| 12      | GPO Play B | 7     |           |        |
| 13      | GPO Stop A | 1     |           |        |
| 14      | GPO Stop B | 6     |           |        |
| 15      | LTC        |       | 2         |        |
|         | key        | 3     |           |        |